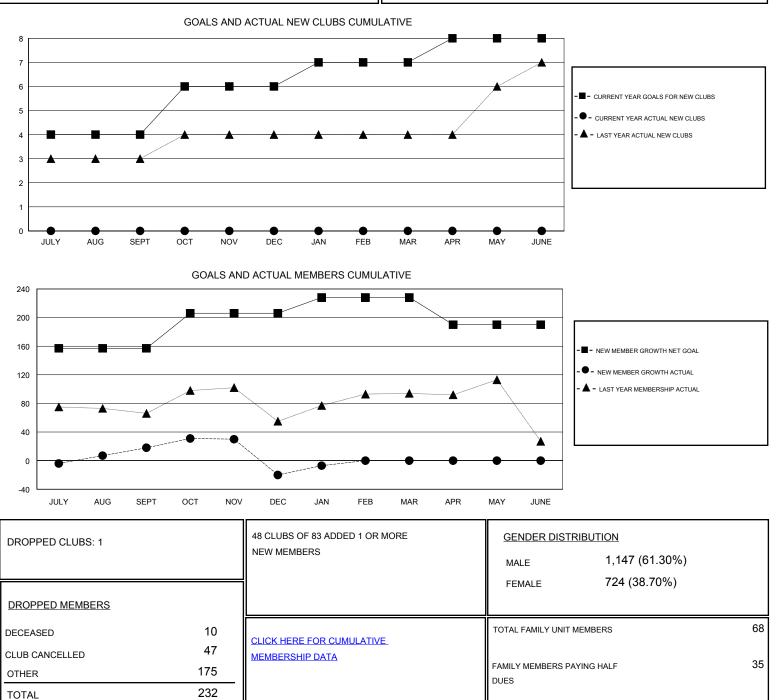

## Amarnreet Semhi

| GMT: Amarpreet Sembi           |        |        | OCATION NIGERIA |                                  |           |          | GMT CA    |
|--------------------------------|--------|--------|-----------------|----------------------------------|-----------|----------|-----------|
| Clubs<br>RESULTS FOR 2016-2017 |        |        |                 | Members<br>RESULTS FOR 2016-2017 |           |          |           |
|                                |        |        |                 |                                  |           |          |           |
| JULY/AUG/SEPT<br>OCT/NOV/DEC   | 4<br>2 | 0<br>0 | 0<br>0          | JULY/AUG/SEPT<br>OCT/NOV/DEC     | 157<br>49 | 58<br>99 | 40<br>137 |
| JAN/FEB/MAR                    | 1      | 0      | 1               | JAN/FEB/MAR                      | 22        | 68       | 55        |
| APR/MAY/JUNE                   | 1      | 0      | 0               | APR/MAY/JUNE                     | -38       | 0        | 0         |